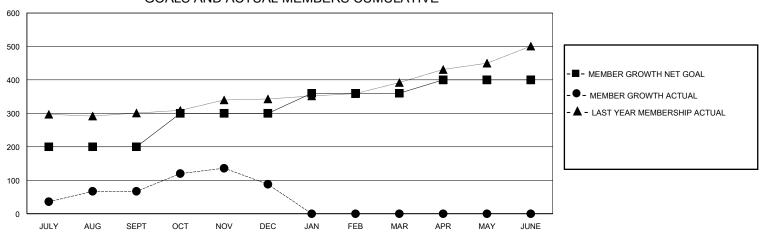

## GOALS AND ACTUAL MEMBERS CUMULATIVE

| DROPPED CLUBS: 6  |     | 59 CLUBS OF 93 ADDED 1 OR MORE<br>NEW MEMBERS | GENDER DISTRIBUTION  MALE 2,469 (64.26%)  FEMALE 1,373 (35.74%) |                 |       |
|-------------------|-----|-----------------------------------------------|-----------------------------------------------------------------|-----------------|-------|
| DROPPED MEMBERS   |     |                                               | FEMALE                                                          | 1,373 (33.7470) |       |
| DECEASED          | 9   | CLICK HERE FOR CUMULATIVE                     | TOTAL FAMILY UNIT MEMBERS                                       |                 | 1,828 |
| CLUB CANCELLED 71 |     | MEMBERSHIP DATA                               | FAMILY MEMBERS BAYING HALF                                      |                 | 1.056 |
| OTHER             | 341 |                                               | FAMILY MEMBERS PAYING HALF DUES                                 |                 | 1,050 |
| TOTAL             | 421 |                                               |                                                                 |                 |       |

## District 322 B1

GMT: LOCATION INDIA GMT CA

|               |               |             | _             |                       |                        |                         |                                                    |  |
|---------------|---------------|-------------|---------------|-----------------------|------------------------|-------------------------|----------------------------------------------------|--|
|               | Club          | s           |               | Members               |                        |                         |                                                    |  |
|               | RESULTS FOR   | R 2023-2024 |               | RESULTS FOR 2023-2024 |                        |                         |                                                    |  |
| QUARTER       | NEW CLUB GOAL | NEW CLUBS   | DROPPED CLUBS | QUARTER MEMI          | BER GROWTH NET<br>GOAL | MEMBER GROWTH<br>ACTUAL | DROPPED<br>MEMBERS ACTUAL<br>(including transfers) |  |
| JULY/AUG/SEPT | 8             | 2           | 2             | JULY/AUG/SEPT         | 200                    | 230                     | 151                                                |  |
| OCT/NOV/DEC   | 0             | 4           | 4             | OCT/NOV/DEC           | 100                    | 295                     | 270                                                |  |
| JAN/FEB/MAR   | 1             | 0           | 0             | JAN/FEB/MAR           | 60                     | 0                       | 0                                                  |  |
| APR/MAY/JUNE  | 1             | 0           | 0             | APR/MAY/JUNE          | 40                     | 0                       | 0                                                  |  |