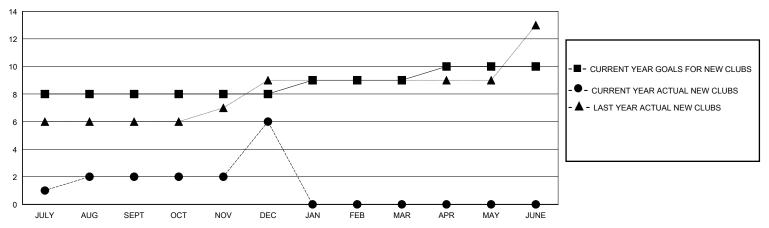

## GOALS AND ACTUAL NEW CLUBS CUMULATIVE

## District 322 B1

GMT: LOCATION INDIA GMT CA

|               |               |             | _             |                       |                        |                         |                                                    |  |
|---------------|---------------|-------------|---------------|-----------------------|------------------------|-------------------------|----------------------------------------------------|--|
|               | Club          | s           |               | Members               |                        |                         |                                                    |  |
|               | RESULTS FOR   | R 2023-2024 |               | RESULTS FOR 2023-2024 |                        |                         |                                                    |  |
| QUARTER       | NEW CLUB GOAL | NEW CLUBS   | DROPPED CLUBS | QUARTER MEMI          | BER GROWTH NET<br>GOAL | MEMBER GROWTH<br>ACTUAL | DROPPED<br>MEMBERS ACTUAL<br>(including transfers) |  |
| JULY/AUG/SEPT | 8             | 2           | 2             | JULY/AUG/SEPT         | 200                    | 230                     | 151                                                |  |
| OCT/NOV/DEC   | 0             | 4           | 4             | OCT/NOV/DEC           | 100                    | 295                     | 270                                                |  |
| JAN/FEB/MAR   | 1             | 0           | 0             | JAN/FEB/MAR           | 60                     | 0                       | 0                                                  |  |
| APR/MAY/JUNE  | 1             | 0           | 0             | APR/MAY/JUNE          | 40                     | 0                       | 0                                                  |  |